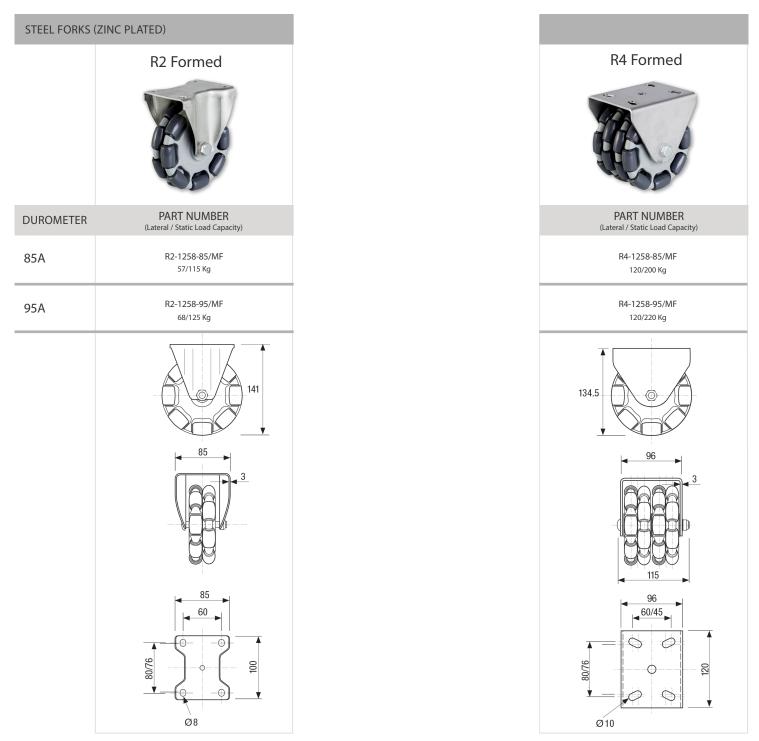

## 125mm Rotacaster

#### Load Capacity Notes:

■ Lateral Load Capacity refers to the maximum load capacity of each wheel to travel directly sideways without radial head contact. ■ The Dynamic Load Capacity (while in motion) ranges between the maximum Static and the Lateral Load Capacity and varies proportionally to speed of the wheel travelling in its primary direction.