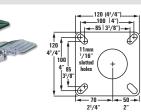

#### FLOOR LOCKS

Friction Pad Floor Lock 11-9003

Mounting height: 132mm Load capacity: 770kg

Lift Up Floor Lock 11-9002 nles

5/16

- 70 23/4

Mounting height: 142mm Load capacity: 200kg

© 2015 Rotacaster Wheel Pty Ltd