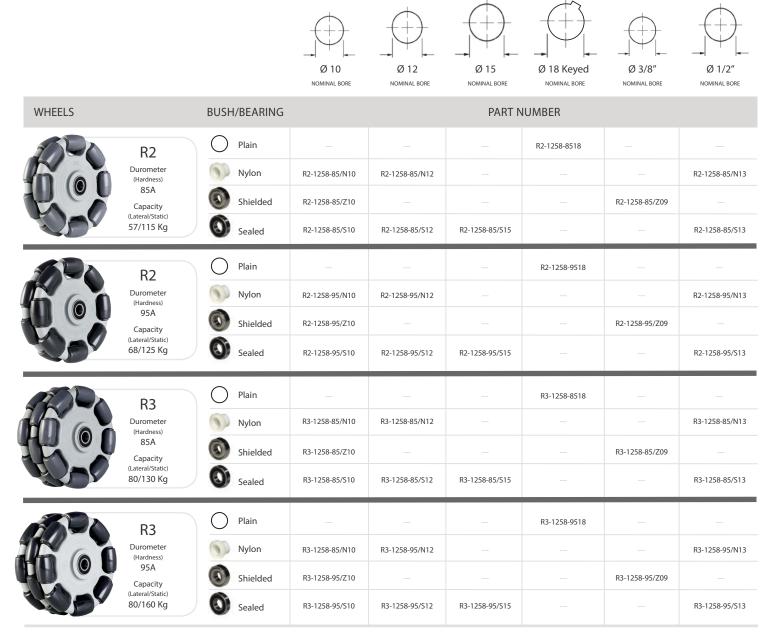

## 125mm Rotacaster

#### Load Capacity Notes:

■ Lateral Load Capacity refers to the maximum load capacity of each wheel to travel directly sideways without radial head contact. ■ The Dynamic Load Capacity (while in motion) ranges between the maximum Static and the Lateral Load Capacity and varies proportionally to speed of the wheel travelling in its primary direction.

R2

R3

Rotacaster Wheels products are patented.

© 2015 Rotacaster Wheel Pty Ltd

Conversion

rotacaster.com.au