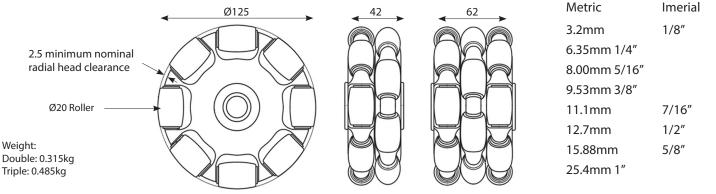

## 125mm Rotacaster

R2

R3

Rotacaster Wheels products are patented.

© 2015 Rotacaster Wheel Pty Ltd

Conversion

rotacaster.com.au