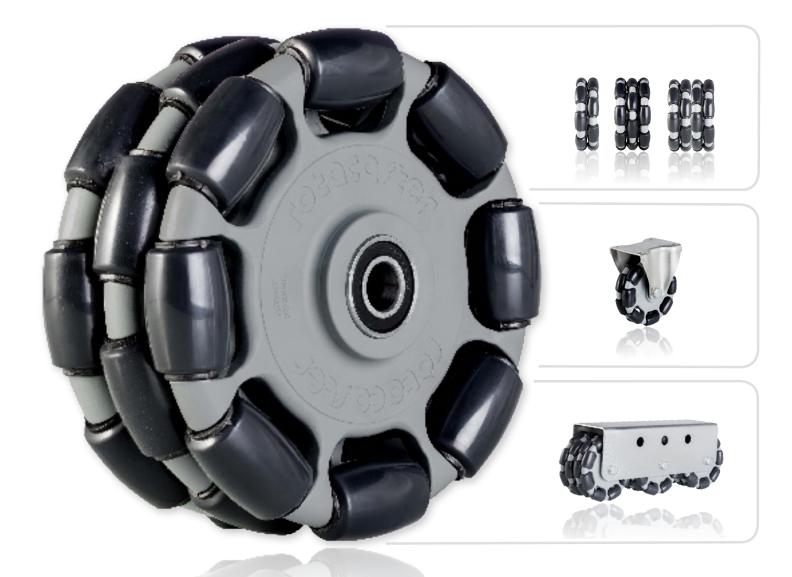

# 125mm Rotacasters

## **Product Catalogue**





rotacaster.com.au

## 125mm Rotacaster



#### Load Capacity Notes:

■ Lateral Load Capacity refers to the maximum load capacity of each wheel to travel directly sideways without radial head contact. ■ The Dynamic Load Capacity (while in motion) ranges between the maximum Static and the Lateral Load Capacity and varies proportionally to speed of the wheel travelling in its primary direction.

R2

R3





Rotacaster Wheels products are patented.

© 2015 Rotacaster Wheel Pty Ltd



Conversion

rotacaster.com.au

### 125mm Rotacaster Single Mounts



Load Capacity Notes:

■ Lateral Load Capacity refers to the maximum load capacity of each wheel to travel directly sideways without radial head contact. ■ The Dynamic Load Capacity (while in motion) ranges between the maximum Static and the L