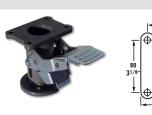

#### FLOOR LOCKS

Friction Pad Floor Lock 11-9003

Mounting height: 132mm Load capacity: 770kg

Lift Up Floor Lock 11-9002 nles

5/16

- 70 23/4

Mounting height: 142mm Load capacity: 200kg

© 2015 Rotacaster Wheel Pty Ltd